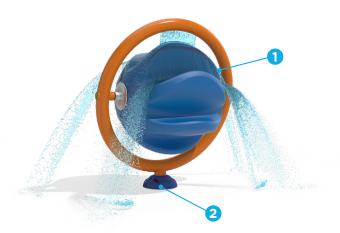

# **WATER EFFECTS**

- Laminar water (1)
- Interactive waterfall (1)

Revised: 12/08/2017