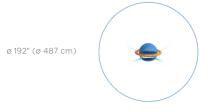

## **Spray Zone**

| H/W/L         | Pressure    |
|---------------|-------------|
| 46/45/32 in   | 4-5 PSI     |
| 116/114/81 cm | 0.3-0.3 BAR |

| Flow        | Smartflow |
|-------------|-----------|
| 30-40 GPM   | _         |
| 113-151 LPM | =         |