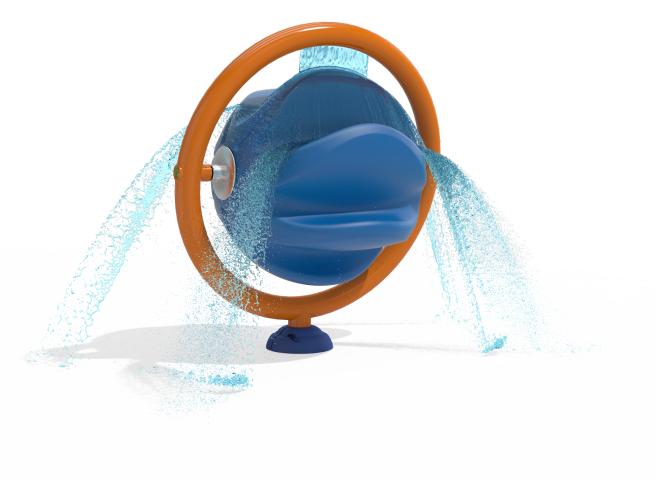

## **PRODUCT HIGHLIGHTS**

- Spinning the Mega Orb faster or against the current changes the water splash
- The Mega Orb can be easily manipulated from all directions, encouraging inclusive play
- Offers a variety of tactile play experiences and promotes playing with hands in the water
- Develops a sense of control and promotes learning while stimulating the senses

#### **MEGA ORB**

- Captivating and tactile play experience
- A variety of dramatic water effects engages children
- Promotes the learning of cause & effect
- Durable, impact-resistant, and resistant to UV rays and chemicals

# **WATER EFFECTS**

- Laminar water (1)
- Interactive waterfall (1)

Revised: 12/08/2017