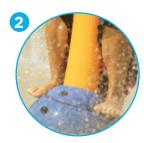

#### TOEGUARD™

- Soft-touch Elastomer
- · Protects children's toes from anchoring hardware
- · Durable, vandal resistant, resistant to
- Infused with a UV resistant bright color
- Available in one or two pieces ensuring tight fit to post