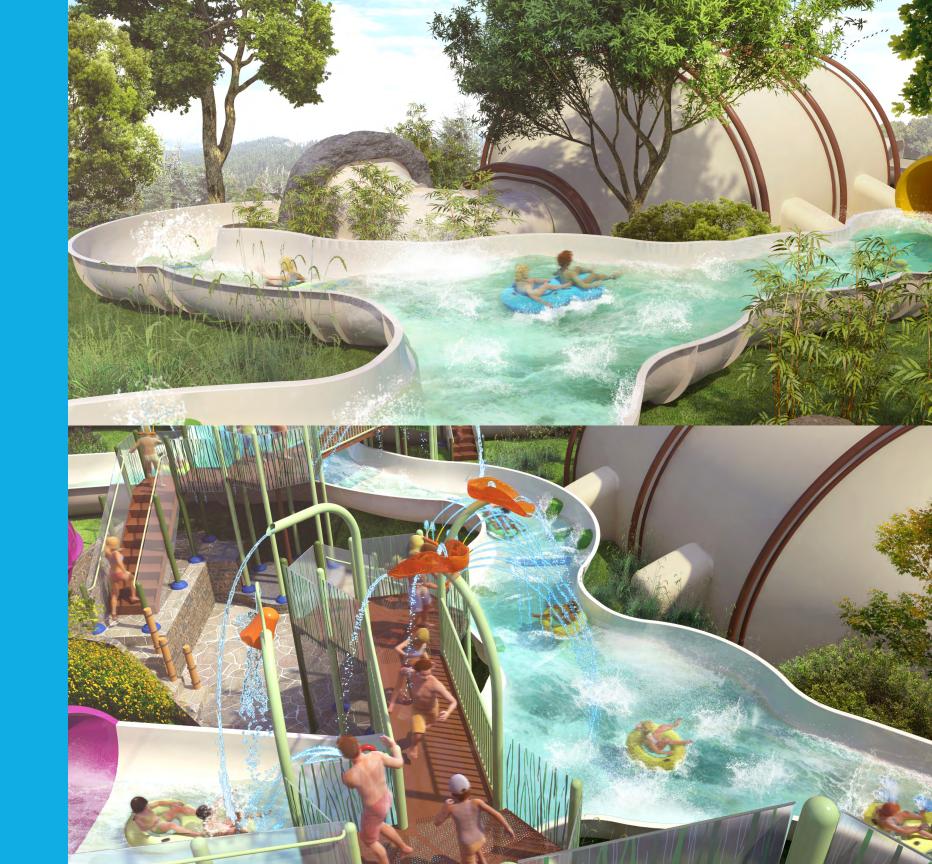

## THE RIVERQUEST™ EXPERIENCE

RiverQuest™ features a unique combination of water effects and interactive experiences: wild river bumps, fog, geysers, accelerators, water battles and junction points are layered throughout the ride path making this family attraction highly immersive.

### DREAMTUNNEL™ AND DREAMPASSAGE™

Riders move through a 50-foot-long multimedia passageway into an immersive water-theatre experience. Inside DreamTunnel™ and DreamPassage™, riders discover your unique story: each experience is fully customizable, facilitating IP integration and theming opportunities that can constantly evolve, drawing guests back season after season.