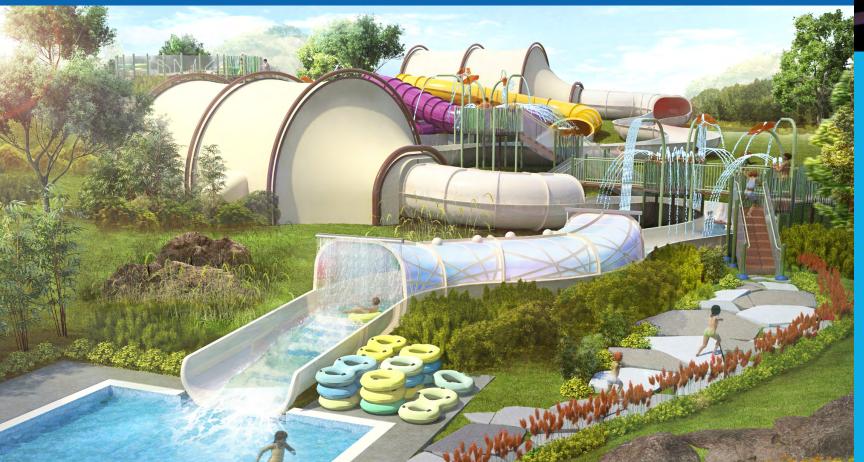

### **MAXIMIZES GUEST IMMERSION**

RiverQuest™ introduces the world to DreamTunnel™ and DreamPassage™: an immersive and interactive passageway that surprises and wows guests with projection mapping, lighting, water and visual effects, music and soundscapes.

## THE RIVERQUEST™ EXPERIENCE

RiverQuest™ features a unique combination of water effects and interactive experiences: wild river bumps, fog, geysers, accelerators, water battles and junction points are layered throughout the ride path making this family attraction highly immersive.

### DREAMTUNNEL™ AND DREAMPASSAGE™

Riders move through a 50-foot-long multimedia passageway into an immersive water-theatre experience. Inside DreamTunnel™ and DreamPassage™, riders discover your unique story: each experience is fully customizable, facilitating IP integration and theming opportunities that can constantly evolve, drawing guests back season after season.