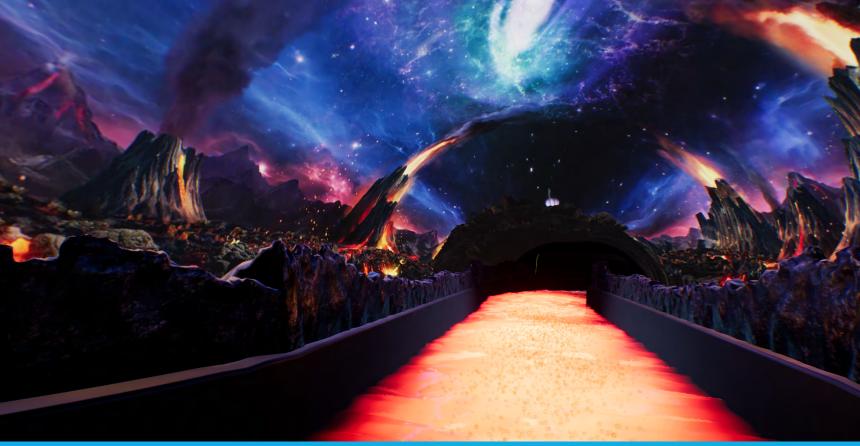

### **MAXIMIZES GUEST IMMERSION**

RiverQuest™ introduces the world to DreamTunnel™ and DreamPassage™: an immersive and interactive passageway that surprises and wows guests with projection mapping, lighting, water and visual effects, music and soundscapes.

### DREAMTUNNEL™ AND DREAMPASSAGE™

Riders move through a 50-foot-long multimedia passageway into an immersive water-theatre experience. Inside DreamTunnel™ and DreamPassage™, riders discover your unique story: each experience is fully customizable, facilitating IP integration and theming opportunities that can constantly evolve, drawing guests back season after season.