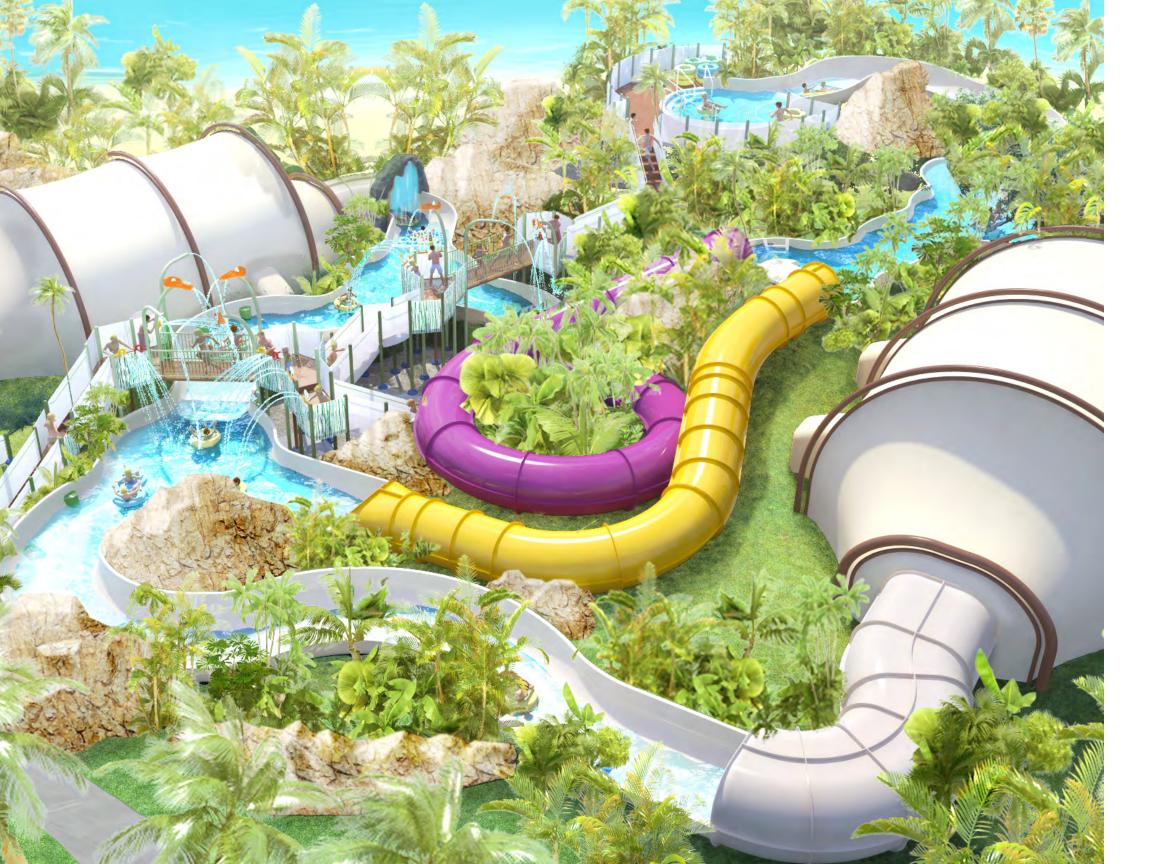

### NO TWO PATHS ARE THE SAME

The unique ride path can be designed with various routes letting participants decide which adventure to embark on. RiverQuest™ is a unique combination of interactive river ride features and multimedia passageways that offers more discovery opportunities designed for guest recurrence.

### **MAXIMIZES GUEST IMMERSION**

RiverQuest™ introduces the world to DreamTunnel™ and DreamPassage™: an immersive and interactive passageway that surprises and wows guests with projection mapping, lighting, water and visual effects, music and soundscapes.

## THE RIVERQUEST™ EXPERIENCE

RiverQuest™ features a unique combination of water effects and interactive experiences: wild river bumps, fog, geysers, accelerators, water battles and junction points are layered throughout the ride path making this family attraction highly immersive.

### DREAMTUNNEL™ AND DREAMPASSAGE™

Riders move through a 50-foot-long multimedia passageway into an immersive water-theatre experience. Inside DreamTunnel™ and DreamPassage™, riders discover your unique story: each experience is fully customizable, facilitating IP integration and theming opportunities that can constantly evolve, drawing guests back season after season.